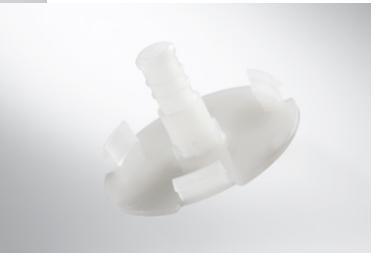

# MEDICAL DEVICES

#### Hybrid closures

CR 33-D CRC closure tamper evident desicant dia 33 mm

Available as: CRC CRC + TE CRC + TE + D CRC + D

20 ml, 40 ml, 60 ml, 75 ml, 115 ml, 270 ml

CT 33-D tamper evident desicant dia 33 mm