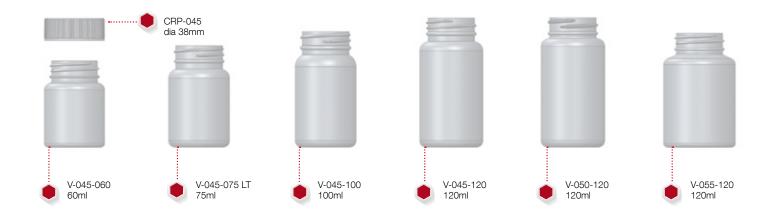

Available as: CT CT + TE CT + TE + D CT + D

20 ml, 40 ml, 60 ml, 75 ml, 115 ml, 270 ml

CT 38-D tamper evident desicant dia 38 mm

Available as: CT CT + TE CT + TE + D CT + D

60 ml, 75 ml, 100 ml, 120 ml, 150 ml, 180 ml