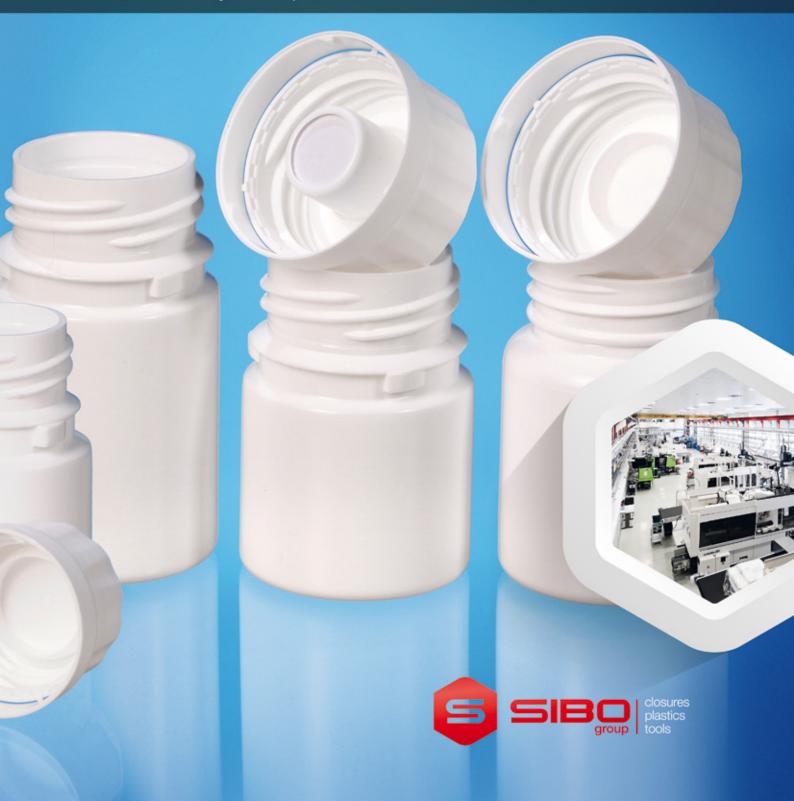

- Tamper Evident cap with corresponding bottles:
  15 ml-330 ml,
- Child Resistant Caps with corresponding bottles:
  20 ml-270 ml,
- PE-HD bottles: 10 ml to 1.000 ml.

- Products tailored to individual customers' needs,
- Regulatory compliance (EU Pharmacopeia, FDA approved / DMF), QMS,
- Material used: PP, PE-HD, PE-LD, PC, ABS, PS.

#### Hybrid closures

CR 33-D CRC closure tamper evident desicant dia 33 mm

Available as: CRC CRC + TE CRC + TE + D CRC + D

20 ml, 40 ml, 60 ml, 75 ml, 115 ml, 270 ml

CT 33-D tamper evident desicant dia 33 mm