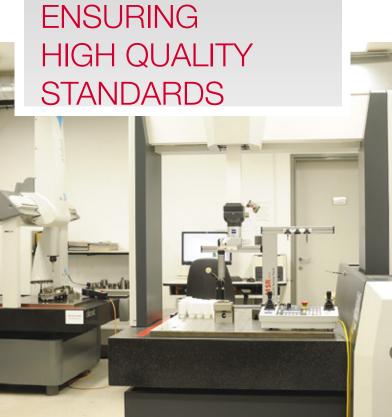

## INTEGRATED MANAGEMENT SYSTEM -

compliance between organizational regulations and international standards:

- ISO 9001:2015 quality management systems,
- ISO 14001:2015 environment management systems,
- ISO 45001:2018 occupational health and safety management systems.

#### AND FOLLOWING:

- Good manufacturing practice GMP,
- Clean room production ISO 14644, class 8,
- Sampling procedure for inspection ISO 2859-1,
- Requirements for medical devices ISO 13485,
- Requirements for primary packaging materials for medical products ISO 15378.