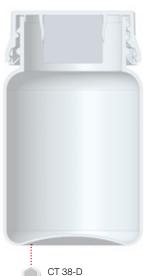

Available as: CT CT + TE CT + TE + D CT + D

20 ml, 40 ml, 60 ml, 75 ml, 115 ml, 270 ml

CT 38-D tamper evident desicant dia 38 mm

Available as: CT CT + TE CT + TE + D CT + D

60 ml, 75 ml, 100 ml, 120 ml, 150 ml, 180 ml