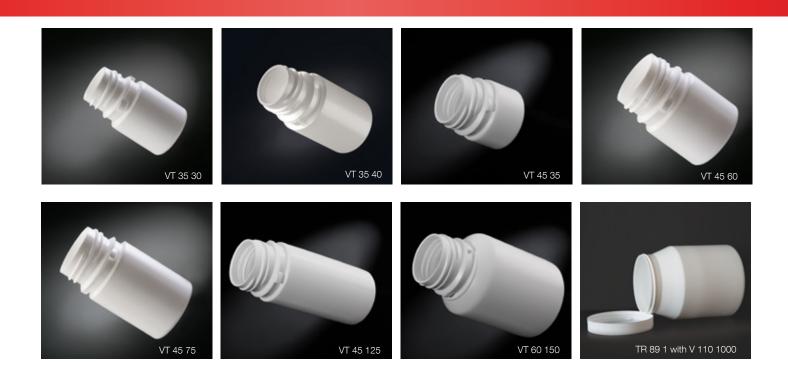

#### Containers with screw on cap

- Tamper Evident cap with corresponding bottles:
  15 ml-330 ml,
- Child Resistant Caps with corresponding bottles:
  20 ml-270 ml,
- PE-HD bottles: 10 ml to 1.000 ml.

- Products tailored to individual customers' needs,
- Regulatory compliance (EU Pharmacopeia, FDA approved / DMF), QMS,
- Material used: PP, PE-HD, PE-LD, PC, ABS, PS.