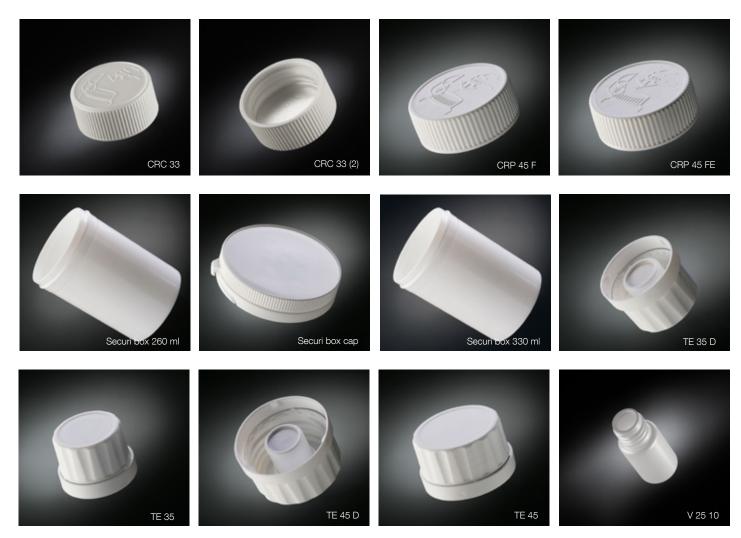

- Tamper Evident cap with corresponding bottles:
  15 ml-330 ml,
- Child Resistant Caps with corresponding bottles:
  20 ml-270 ml,
- PE-HD bottles: 10 ml to 1.000 ml.

- Products tailored to individual customers' needs,
- Regulatory compliance (EU Pharmacopeia, FDA approved / DMF), QMS,
- Material used: PP, PE-HD, PE-LD, PC, ABS, PS.

#### Containers with CRC cap

#### Containers with tamper evident cap

#### Containers with screw on cap

#### Containers with push-on TE cap

#### Spoon

#### Hybrid closures

CR 33-D CRC closure tamper evident desicant dia 33 mm

Available as: CRC CRC + TE CRC + TE + D CRC + D

20 ml, 40 ml, 60 ml, 75 ml, 115 ml, 270 ml

CT 33-D tamper evident desicant dia 33 mm

Available as: CT CT + TE CT + TE + D CT + D

20 ml, 40 ml, 60 ml, 75 ml, 115 ml, 270 ml

CT 38-D tamper evident desicant dia 38 mm

Available as: CT CT + TE CT + TE + D CT + D

60 ml, 75 ml, 100 ml, 120 ml, 150 ml, 180 ml