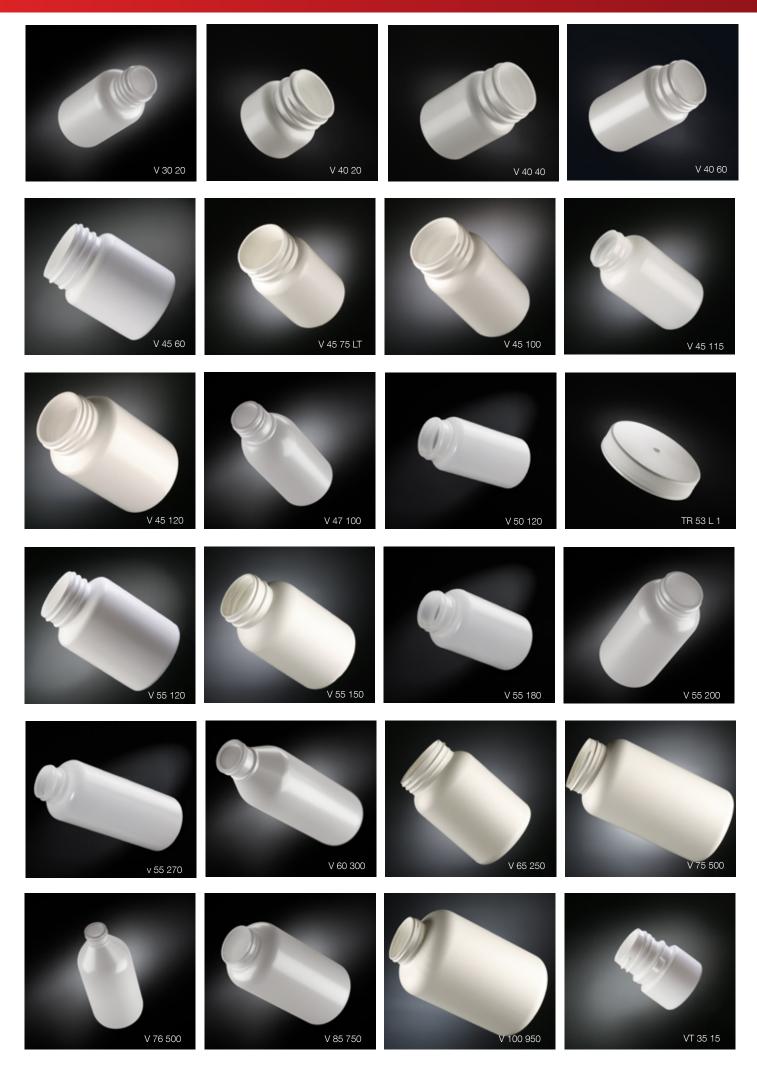

- Tamper Evident cap with corresponding bottles:
  15 ml-330 ml,
- Child Resistant Caps with corresponding bottles:
  20 ml-270 ml,
- PE-HD bottles: 10 ml to 1.000 ml.

- Products tailored to individual customers' needs,
- Regulatory compliance (EU Pharmacopeia, FDA approved / DMF), QMS,
- Material used: PP, PE-HD, PE-LD, PC, ABS, PS.

#### Nasal spray bottles with screw on thread

#### Container with screw on cap

#### Containers with push on cap