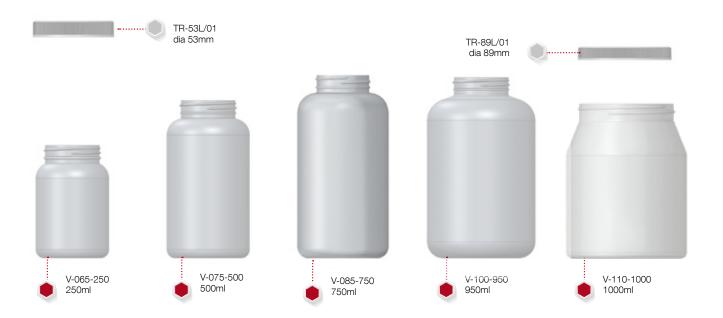

- Clean room ISO 14644, class 8 on  $740 \ \text{m}^2$
- 5 EBM (extrusion blow molding) machines
- 6 IBM (injection blow molding) machines
- $\fint{5}$  IM (injection molding) fully electric machines equipped with linear robots clamping force from 50 to 380 t.



- Tamper Evident cap with corresponding bottles:
  15 ml-330 ml,
- Child Resistant Caps with corresponding bottles:
  20 ml-270 ml,
- PE-HD bottles: 10 ml to 1.000 ml.

- Products tailored to individual customers' needs,
- Regulatory compliance (EU Pharmacopeia, FDA approved / DMF), QMS,
- Material used: PP, PE-HD, PE-LD, PC, ABS, PS.







# MEDICAL DEVICES























### **CONTAINERS**

#### Containers with CRC cap







# Legend:



#### Containers with tamper evident cap



#### Containers with screw on cap



#### Containers with push-on TE cap

#### Spoon







#### Hybrid closures



CR 33-D CRC closure tamper evident desicant dia 33 mm

Available as: CRC CRC + TE CRC + TE + D CRC + D

20 ml, 40 ml, 60 ml, 75 ml, 115 ml, 270 ml



CT 33-D tamper evident desicant dia 33 mm

Available as: CT CT + TE CT + TE + D CT + D

20 ml, 40 ml, 60 ml, 75 ml, 115 ml, 270 ml



CT 38-D tamper evident desicant dia 38 mm

Available as: CT CT + TE CT + TE + D CT + D

60 ml, 75 ml, 100 ml, 120 ml, 150 ml, 180 ml

#### Nasal spray bottles with screw on thread



#### Container with screw on cap





#### Containers with push on cap









## INTEGRATED MANAGEMENT SYSTEM -

compliance between organizational regulations and international standards:

- ISO 9001:2015 quality management systems,
- ISO 14001:2015