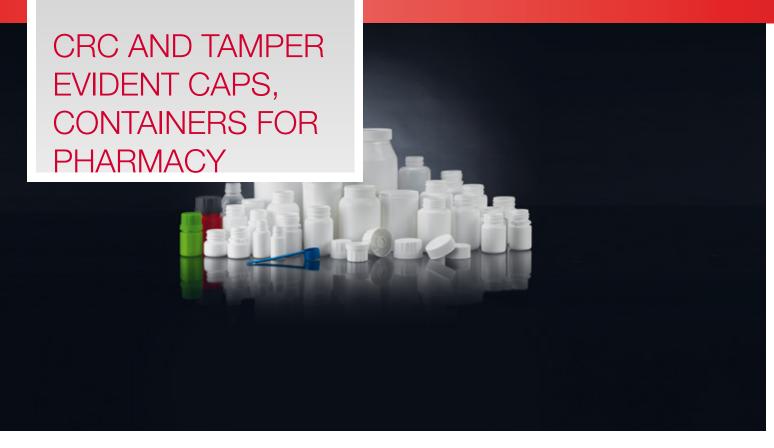

# Pharmaceutical primary packaging Medical devices

CRC, TE and hybrid caps, containers and bottles, medical devices

- Tamper Evident cap with corresponding bottles:
  15 ml-330 ml,
- Child Resistant Caps with corresponding bottles:
  20 ml-270 ml,
- PE-HD bottles: 10 ml to 1.000 ml.

- Products tailored to individual customers' needs,
- Regulatory compliance (EU Pharmacopeia, FDA approved / DMF), QMS,
- Material used: PP, PE-HD, PE-LD, PC, ABS, PS.