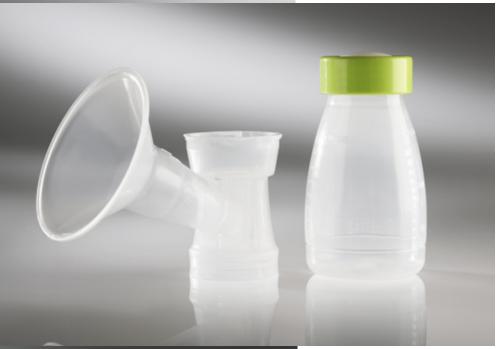

uld manufacturing. Possibility of 3D print prototype parts before pilot mould production. Possibility of different pilot moulds before serial mould production.







- Clean room ISO 14644, class 8 on  $740 \ \text{m}^2$
- 5 EBM (extrusion blow molding) machines
- 6 IBM (injection blow molding) machines
- $\fint{5}$  IM (injection molding) fully electric machines equipped with linear robots clamping force from 50 to 380 t.



- Tamper Evident cap with corresponding bottles:
  15 ml-330 ml,
- Child Resistant Caps with corresponding bottles:
  20 ml-270 ml,
- PE-HD bottles: 10 ml to 1.000 ml.

- Products tailored to individual customers' needs,
- Regulatory compliance (EU Pharmacopeia, FDA approved / DMF), QMS,
- Material used: PP, PE-HD, PE-LD, PC, ABS, PS.







# MEDICAL DEVICES























### **CONTAINERS**

#### Containers with CRC cap







# Legend:



#### Containers with tamper evident cap



#### Containers with screw on cap



#### Containers with push-on TE cap

#### Spoon







#### Hybrid closures



CR 33-D CRC closure tamper evident desicant dia 33 mm

Available as: CRC CRC + TE CRC + TE + D CRC + D

20 ml, 40 ml, 60 ml, 75 ml, 115 ml, 270 ml



CT 33-D tamper evident desicant dia 33 mm

Available as: CT CT + TE CT + TE + D CT + D

20 ml, 40 ml, 60 ml, 75 ml, 115 ml, 270 ml



CT 38-D tamper evident desicant dia 38 mm

Available as: CT CT + TE CT + TE + D CT + D

60 ml, 75 ml, 100 ml, 120 ml, 150 ml, 180 ml

#### Nasal spray bottles with screw on thread



#### Container with screw on cap





#### Containers with push on cap









## INTEGR