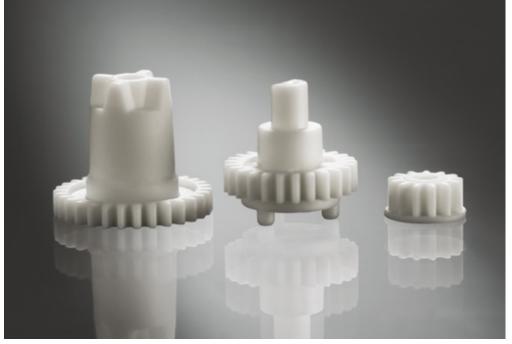

d manufacturing. Possibility of 3D print prototype parts before pilot mould production. Possibility of different pilot moulds before serial mould production.







- Clean room ISO 14644, class 8 on  $740 \ \text{m}^2$
- 5 EBM (extrusion blow molding) machines
- 6 IBM (injection blow molding) machines
- $\fint{5}$  IM (injection molding) fully electric machines equipped with linear robots clamping force from 50 to 380 t.



- Tamper Evident cap with corresponding bottles:
  15 ml-330 ml,
- Child Resistant Caps with corresponding bottles:
  20 ml-270 ml,
- PE-HD bottles: 10 ml to 1.000 ml.

- Products tailored to individual customers' needs,
- Regulatory compliance (EU Pharmacopeia, FDA approved / DMF), QMS,
- Material used: PP, PE-HD, PE-LD, PC, ABS, PS.







# MEDICAL DEVICES























### **CONTAINERS**

#### Containers with CRC cap







# Legend:



#### Containers with tamper evident cap



#### Containers with screw on cap



#### Containers with push-on TE cap

#### Spoon







#### Hybrid closures



CR 33-D CRC closure tamper evident desicant dia 33 mm

Available as: CRC CRC + TE CRC + TE + D CRC + D

20 ml, 40 ml, 60 ml, 75 ml, 115 ml, 270 ml



CT 33-D tamper evident desicant dia 33 mm

Available as: CT CT + TE CT + TE + D CT + D

20 ml, 40 ml, 60 ml, 75 ml, 115 ml, 270 ml



CT 38-D tamper evident desicant dia 38 mm

Available as: CT CT + TE CT + TE + D CT + D

60 ml, 75 ml, 100 ml, 120 ml, 150 ml, 180 ml

#### Nasal spray bottles with screw on thread



#### Container with screw on cap





#### Containers with push on cap









## INTEGRAT