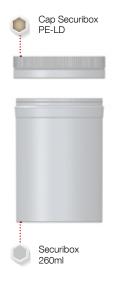

#### Hybrid closures

CR 33-D CRC closure tamper evident desicant dia 33 mm

Available as: CRC CRC + TE CRC + TE + D CRC + D

20 ml, 40 ml, 60 ml, 75 ml, 115 ml, 270 ml

CT 33-D tamper evident desicant dia 33 mm