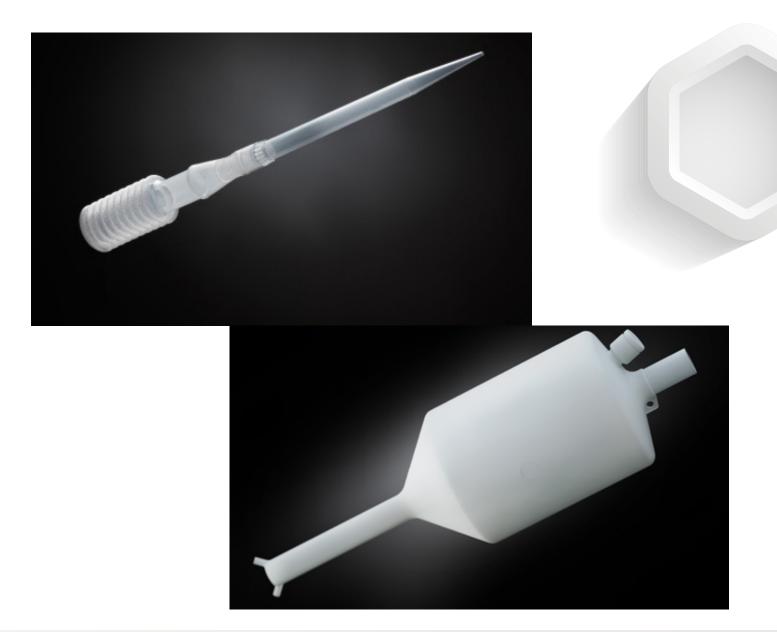

use mould manufacturing. Possibility of 3D print prototype parts before pilot mould production. Possibility of different pilot moulds before serial mould production.







- Clean room ISO 14644, class 8 on  $740 \ \text{m}^2$
- 5 EBM (extrusion blow molding) machines
- 6 IBM (injection blow molding) machines
- $\fint{5}$  IM (injection molding) fully electric machines equipped with linear robots clamping force from 50 to 380 t.



- Tamper Evident cap with corresponding bottles:
  15 ml-330 ml,
- Child Resistant Caps with corresponding bottles:
  20 ml-270 ml,
- PE-HD bottles: 10 ml to 1.000 ml.

- Products tailored to individual customers' needs,
- Regulatory compliance (EU Pharmacopeia, FDA approved / DMF), QMS,
- Material used: PP, PE-HD, PE-LD, PC, ABS, PS.







# MEDICAL DEVICES























### **CONTAINERS**

#### Containers with CRC cap







# Legend:



#### Containers with tamper evident cap



#### Containers with screw on cap



#### Containers with push-on TE cap

#### Spoon







#### Hybrid closures



CR 33-D CRC closure tamper evident desicant dia 33 mm

Available as: CRC CRC + TE CRC + TE + D CRC + D

20 ml, 40 ml, 60 ml, 75 ml, 115 ml, 270 ml



CT 33-D tamper evident desicant dia 33 mm

Available as: CT CT + TE CT + TE + D CT + D

20 ml, 40 ml, 60 ml, 75 ml, 115 ml, 270 ml



CT 38-D tamper evident desicant dia 38 mm

Available as: CT CT + TE CT + TE + D CT + D

60 ml, 75 ml, 100 ml, 120 ml, 150 ml, 180 ml

#### Nasal spray bottles with screw on thread



#### Container with screw on cap





#### Containers with push on cap









##