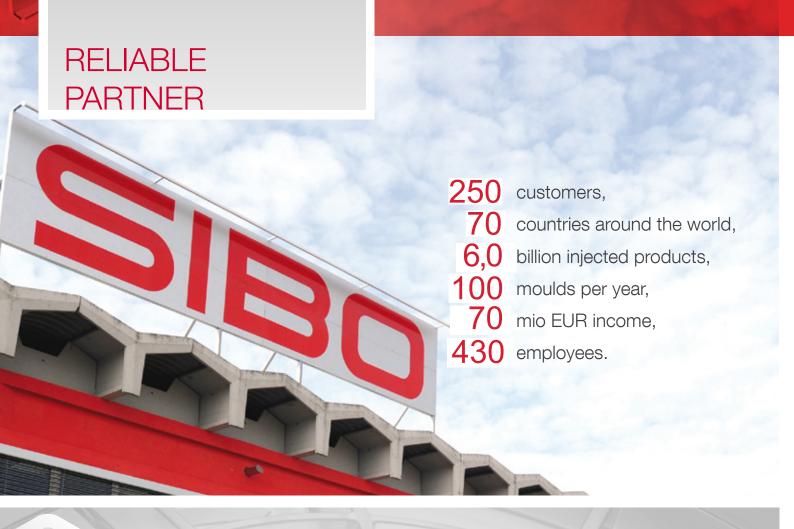

# Pharmaceutical primary packaging Medical devices

CRC, TE and hybrid caps, containers and bottles, medical devices







# **IN-HOUSE RESEARCH AND DEVELOPMENT DEPARTMENT**

Quick response to our customer's desire from product and mould design to in-house mould manufacturing. Possibility of 3D print prototype parts before pilot mould production. Possibility of different pilot moulds before serial mould production.







- Clean room ISO 14644, class 8 on  $740 \ \text{m}^2$
- 5 EBM (extrusion blow molding) machines
- 6 IBM (injection blow molding) machines
- $\fint{5}$  IM (injection molding) fully electric machines equipped with linear robots clamping force from 50 to 380 t.



- Tamper Evident cap with corresponding bottles:
  15 ml-330 ml,
- Child Resistant Caps with corresponding bottles:
  20 ml-270 ml,
- PE-HD bottles: 10 ml to 1.000 ml.

- Products tailored to individual customers' needs,
- Regula