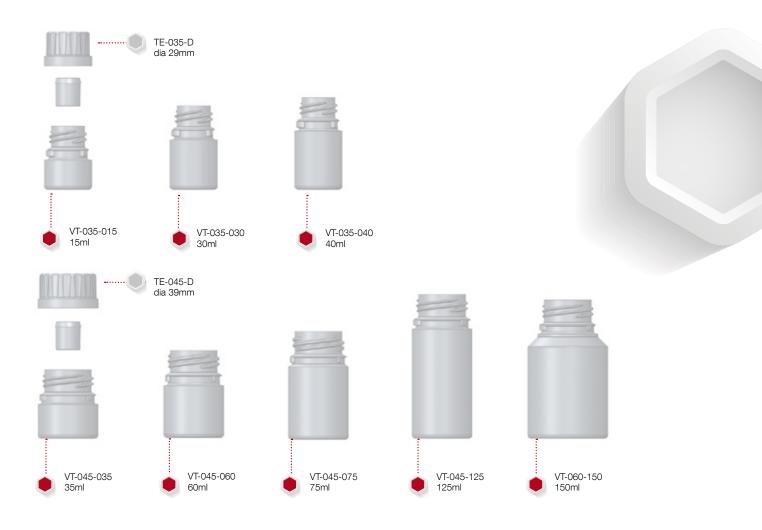

s before serial mould production.







- Clean room ISO 14644, class 8 on  $740 \ \text{m}^2$
- 5 EBM (extrusion blow molding) machines
- 6 IBM (injection blow molding) machines
- $\fint{5}$  IM (injection molding) fully electric machines equipped with linear robots clamping force from 50 to 380 t.



- Tamper Evident cap with corresponding bottles:
  15 ml-330 ml,
- Child Resistant Caps with corresponding bottles:
  20 ml-270 ml,
- PE-HD bottles: 10 ml to 1.000 ml.

- Products tailored to individual customers' needs,
- Regulatory compliance (EU Pharmacopeia, FDA approved / DMF), QMS,
- Material used: PP, PE-HD, PE-LD, PC, ABS, PS.







# MEDICAL DEVICES























### **CONTAINERS**

#### Containers with CRC cap







# Legend:



#### Containers with tamper evident cap



#### Containers with screw on cap



#### Containers with push-on TE cap

#### Spoon







#### Hybrid closures



CR 33-D CRC closure tamper evident desicant dia 33 mm

Available as: CRC CRC + TE CRC + TE + D CRC + D

20 ml, 40 ml, 60 ml, 75 ml, 115 ml, 270 ml



CT 33-D tamper evident desicant dia 33 mm

Available as: CT CT + TE CT + TE + D CT + D

20 ml, 40 ml, 60 ml, 75 ml, 115 ml, 270 ml



CT 38-D tamper evident desicant dia 38 mm

Available as: CT CT + TE CT + TE + D CT + D

60 ml, 75 ml, 100 ml, 120 ml, 150 ml, 180 ml

#### Nasal spray bottles with screw on thread



#### Container with screw on cap





#### Containers with push on cap









## INTEGRATED MANAGEMENT SYSTEM -

compliance between organizational regulations and international standards:

- ISO 9001:2015 quality