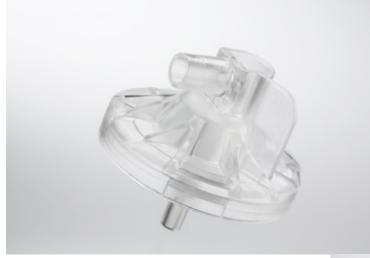

cturing. Possibility of 3D print prototype parts before pilot mould production. Possibility of different pilot moulds before serial mould production.







- Clean room ISO 14644, class 8 on  $740 \ \text{m}^2$
- 5 EBM (extrusion blow molding) machines
- 6 IBM (injection blow molding) machines
- $\fint{5}$  IM (injection molding) fully electric machines equipped with linear robots clamping force from 50 to 380 t.



- Tamper Evident cap with corresponding bottles:
  15 ml-330 ml,
- Child Resistant Caps with corresponding bottles:
  20 ml-270 ml,
- PE-HD bottles: 10 ml to 1.000 ml.

- Products tailored to individual customers' needs,
- Regulatory compliance (EU Pharmacopeia, FDA approved / DMF), QMS,
- Material used: PP, PE-HD, PE-LD, PC, ABS, PS.







# MEDICAL DEVICES























### **CONTAINERS**

#### Containers with CRC cap







# Legend:



#### Containers with tamper evident cap



#### Containers with screw on cap



#### Containers with push-on TE cap

#### Spoon







#### Hybrid closures



CR 33-D CRC closure tamper evident desicant dia 33 mm

Available as: CRC CRC + TE CRC + TE + D CRC + D

20 ml, 40 ml, 60 ml, 75 ml, 115 ml, 270 ml



CT 33-D tamper evident desicant dia 33 mm

Available as: CT CT + TE CT + TE + D CT + D

20 ml, 40 ml, 60 ml, 75 ml, 115 ml, 270 ml



CT 38-D tamper evident desicant dia 38 mm

Available as: CT CT + TE CT + TE + D CT + D

60 ml, 75 ml, 100 ml, 120 ml, 150 ml, 180 ml

#### Nasal spray bottles with screw on thread



#### Container with screw on cap





#### Containers with push on cap









## INTEGRATED MANAG