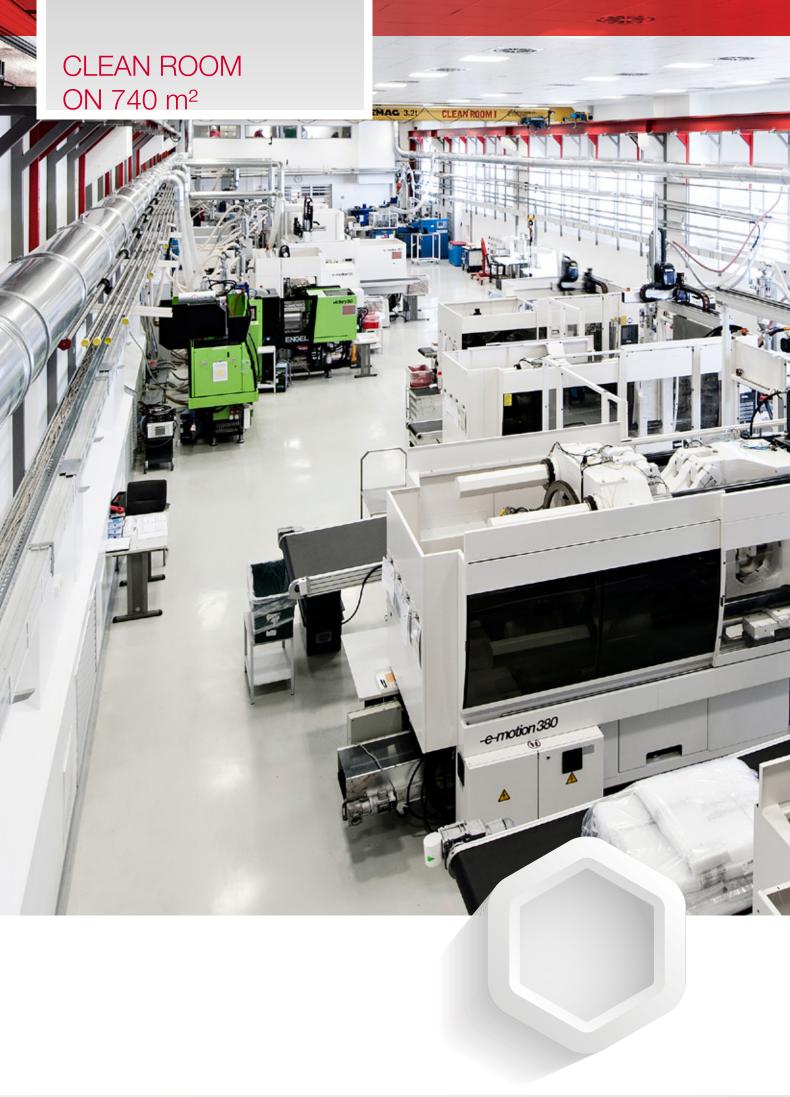

- Clean room ISO 14644, class 8 on  $740 \ \text{m}^2$
- 5 EBM (extrusion blow molding) machines
- 6 IBM (injection blow molding) machines
- $\fint{5}$  IM (injection molding) fully electric machines equipped with linear robots clamping force from 50 to 380 t.