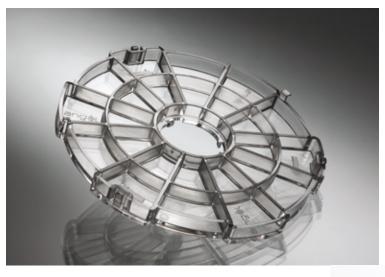

manufacturing. Possibility of 3D print prototype parts before pilot mould production. Possibility of different pilot moulds before serial mould production.







- Clean room ISO 14644, class 8 on  $740 \ \text{m}^2$
- 5 EBM (extrusion blow molding) machines
- 6 IBM (injection blow molding) machines
- $\fint{5}$  IM (injection molding) fully electric machines equipped with linear robots clamping force from 50 to 380 t.



- Tamper Evident cap with corresponding bottles:
  15 ml-330 ml,
- Child Resistant Caps with corresponding bottles:
  20 ml-270 ml,
- PE-HD bottles: 10 ml to 1.000 ml.

- Products tailored to individual customers' needs,
- Regulatory compliance (EU Pharmacopeia, FDA approved / DMF), QMS,
- Material used: PP, PE-HD, PE-LD, PC, ABS, PS.







# MEDICAL DEVICES























### **CONTAINERS**

#### Containers with CRC cap







# Legend:



#### Containers with tamper evident cap



#### Containers with screw on cap



#### Containers with push-on TE cap

#### Spoon







#### Hybrid closures



CR 33-D CRC closure tamper evident desicant dia 33 mm

Available as: CRC CRC + TE CRC + TE + D CRC + D

20 ml, 40 ml, 60 ml, 75 ml, 115 ml, 270 ml



CT 33-D tamper evident desicant dia 33 mm

Available as: CT CT + TE CT + TE + D CT + D

20 ml, 40 ml, 60 ml, 75 ml, 115 ml, 270 ml



CT 38-D tamper evident desicant dia 38 mm

Available as: CT CT + TE CT + TE + D CT + D

60 ml, 75 ml, 100 ml, 120 ml, 150 ml, 180 ml

#### Nasal spray bottles with screw on thread



#### Container with screw on cap





#### Containers with push on cap









## INTEGRATED