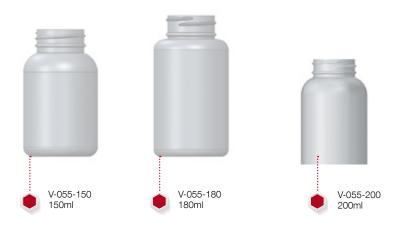

Available as: CT CT + TE CT + TE + D CT + D

20 ml, 40 ml, 60 ml, 75 ml, 115 ml, 270 ml

CT 38-D tamper evident desicant dia 38 mm

Available as: CT CT + TE CT + TE + D CT + D

60 ml, 75 ml, 100 ml, 120 ml, 150 ml, 180 ml