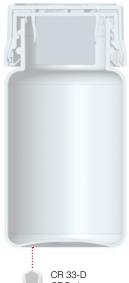

#### Hybrid closures

CR 33-D CRC closure tamper evident desicant dia 33 mm

Available as: CRC CRC + TE CRC + TE + D CRC + D

20 ml, 40 ml, 60 ml, 75 ml, 115 ml, 270 ml

CT 33-D tamper evident desicant dia 33 mm