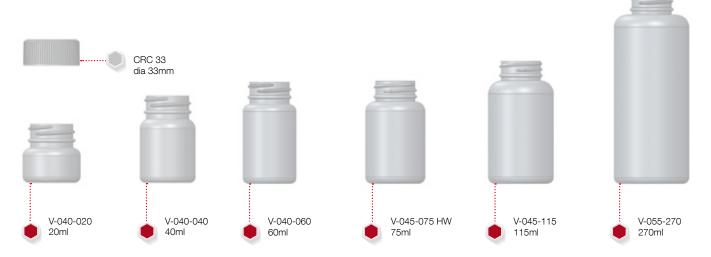

#### Containers with CRC cap

#### Hybrid closures

CR 33-D CRC closure tamper evident desicant dia 33 mm

Available as: CRC CRC + TE CRC + TE + D CRC + D

20 ml, 40 ml, 60 ml, 75 ml, 115 ml, 270 ml

CT 33-D tamper evident desicant dia 33 mm