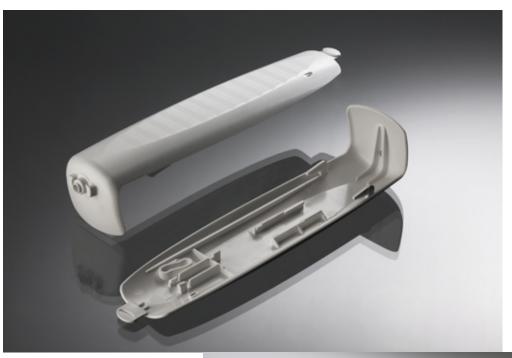

e mould manufacturing. Possibility of 3D print prototype parts before pilot mould production. Possibility of different pilot moulds before serial mould production.







- Clean room ISO 14644, class 8 on  $740 \ \text{m}^2$
- 5 EBM (extrusion blow molding) machines
- 6 IBM (injection blow molding) machines
- $\fint{5}$  IM (injection molding) fully electric machines equipped with linear robots clamping force from 50 to 380 t.



- Tamper Evident cap with corresponding bottles:
  15 ml-330 ml,
- Child Resistant Caps with corresponding bottles:
  20 ml-270 ml,
- PE-HD bottles: 10 ml to 1.000 ml.

- Products tailored to individual customers' needs,
- Regulatory compliance (EU Pharmacopeia, FDA approved / DMF), QMS,
- Material used: PP, PE-HD, PE-LD, PC, ABS, PS.







# MEDICAL DEVICES























### **CONTAINERS**

#### Containers with CRC cap







# Legend:



#### Containers with tamper evident cap



#### Containers with screw on cap



#### Containers with push-on TE cap

#### Spoon







#### Hybrid closures



CR 33-D CRC closure tamper evident desicant dia 33 mm

Available as: CRC CRC + TE CRC + TE + D CRC + D

20 ml, 40 ml, 60 ml, 75 ml, 115 ml, 270 ml



CT 33-D tamper evident desicant dia 33 mm

Available as: CT CT + TE CT + TE + D CT + D

20 ml, 40 ml, 60 ml, 75 ml, 115 ml, 270 ml



CT 38-D tamper evident desicant dia 38 mm

Available as: CT CT + TE CT + TE + D CT + D

60 ml, 75 ml, 100 ml, 120 ml, 150 ml, 180 ml

#### Nasal spray bottles with screw on thread



#### Container with screw on cap





#### Containers with push on cap









## IN