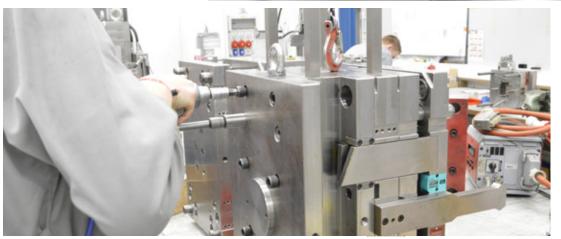

#### DEVELOPMENT

60 highly qualified technical staff ensure high quality procedures and products.

MOULD TECHNOLOGY Up to 192 cavities and 100 tools per year.

# 100 moulding machines with clamping force: 25 – 500 t

11tra

- 90 injection moulding machines
- 10 injection blow moulding machines with total camera supervision
- 5 injection blow moulding machines

- 10 extrusion blow moulding machines
- 4 hybrid and electric machines
- Assembly and process machines, fitted with vision system
- Robots
- 4 production halls