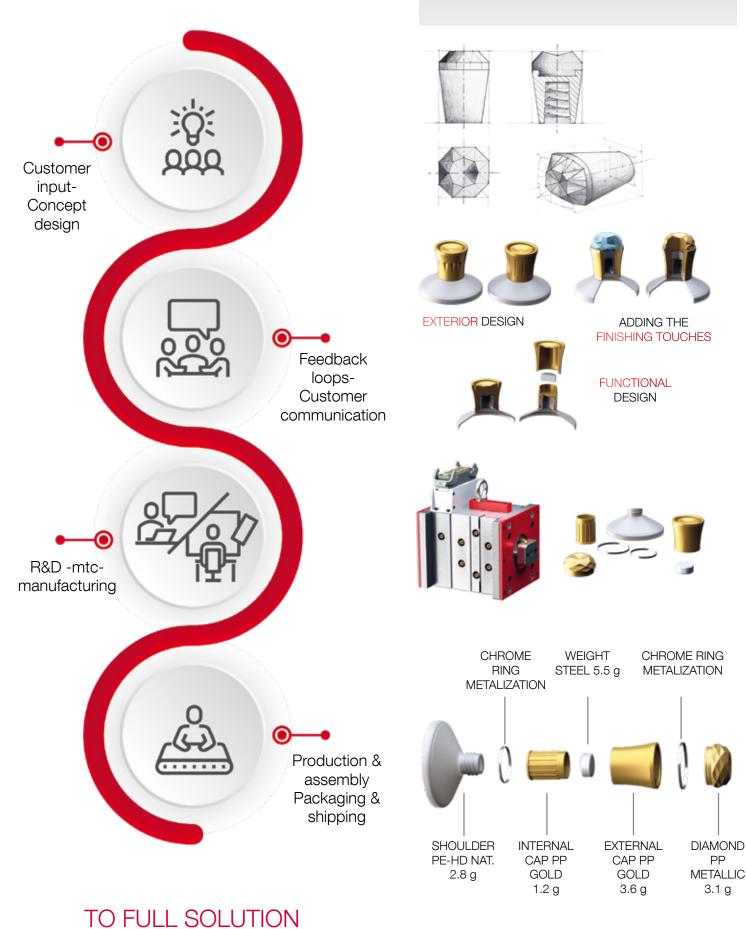

# Packaging solutions

Caps and closures for tubes



# RELIABLE PARTNER

250 customers,
70 countries around the world,
6,0 billion injected products,
100 moulds per year,
70 mio EUR income,
480 employees.





# FULL SOLUTION SUPPLIER

Cooperation is the key to your success!



#### DEVELOPMENT

60 highly qualified technical staff ensure high quality procedures and products.

MOULD TECHNOLOGY Up to 192 cavities and 100 tools per year.





#### COMPETENCES

With over 50 years of experience we can be your full solution provider.

# DECORATION







Choose unique decoration – variety of techniques: different colours, surface textures, metalization or hot foil stamping.

## CUSTOMIZED PRODUCTS stand out and be unique



FROM AN IDEA

#### 5













S13F/04

7,6mm

11





Caps & sholders



Push on

# MACHINE PARK

# 100 moulding machines with clamping force: 25 – 500 t

11tra

- 90 injection moulding machines
- 10 injection blow moulding machines with total camera supervision
- 5 injection blow moulding machines

- 10 extrusion blow moulding machines
- 4 hybrid and electric machines
- Assembly and process machines, fitted with vision system
- Robots
- 4 production halls

# CUSTOMER SERVICE

**fast reply** You receive our answer within 2 working days.

#### **minimum order** No minimum order quantity (1 box).



#### WAREHOUSE

semi automatic with 4.100 pallet spaces 300 regal pallet spaces for materials Locations: Slovenia, USA, Russia

# LOGISTICS

Organization of transport Supply chain system-Ka