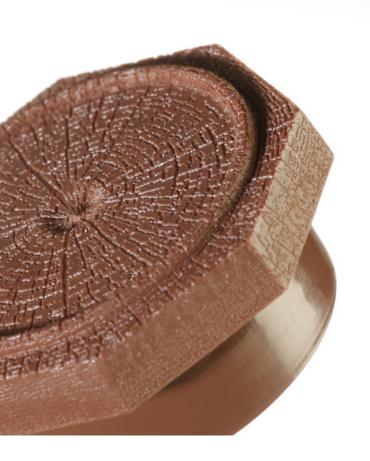

# DECORATION

Choose unique decoration – variety of techniques: different colours, surface textures, metalization or hot foil stamping.

## CUSTOMIZED PRODUCTS stand out and be unique

FROM AN IDEA