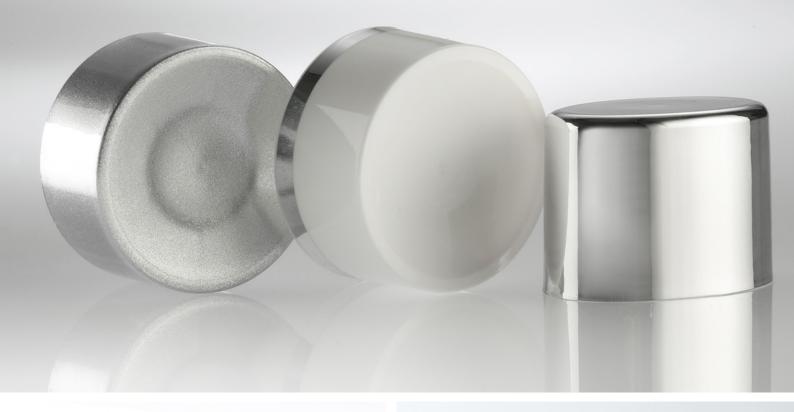

# DECORATION

Choose unique decoration – variety of techniques: different colours, surface textures, metalization or hot foil stamping.

## CUSTOMIZED PRODUCTS stand out and be unique

FROM AN IDEA