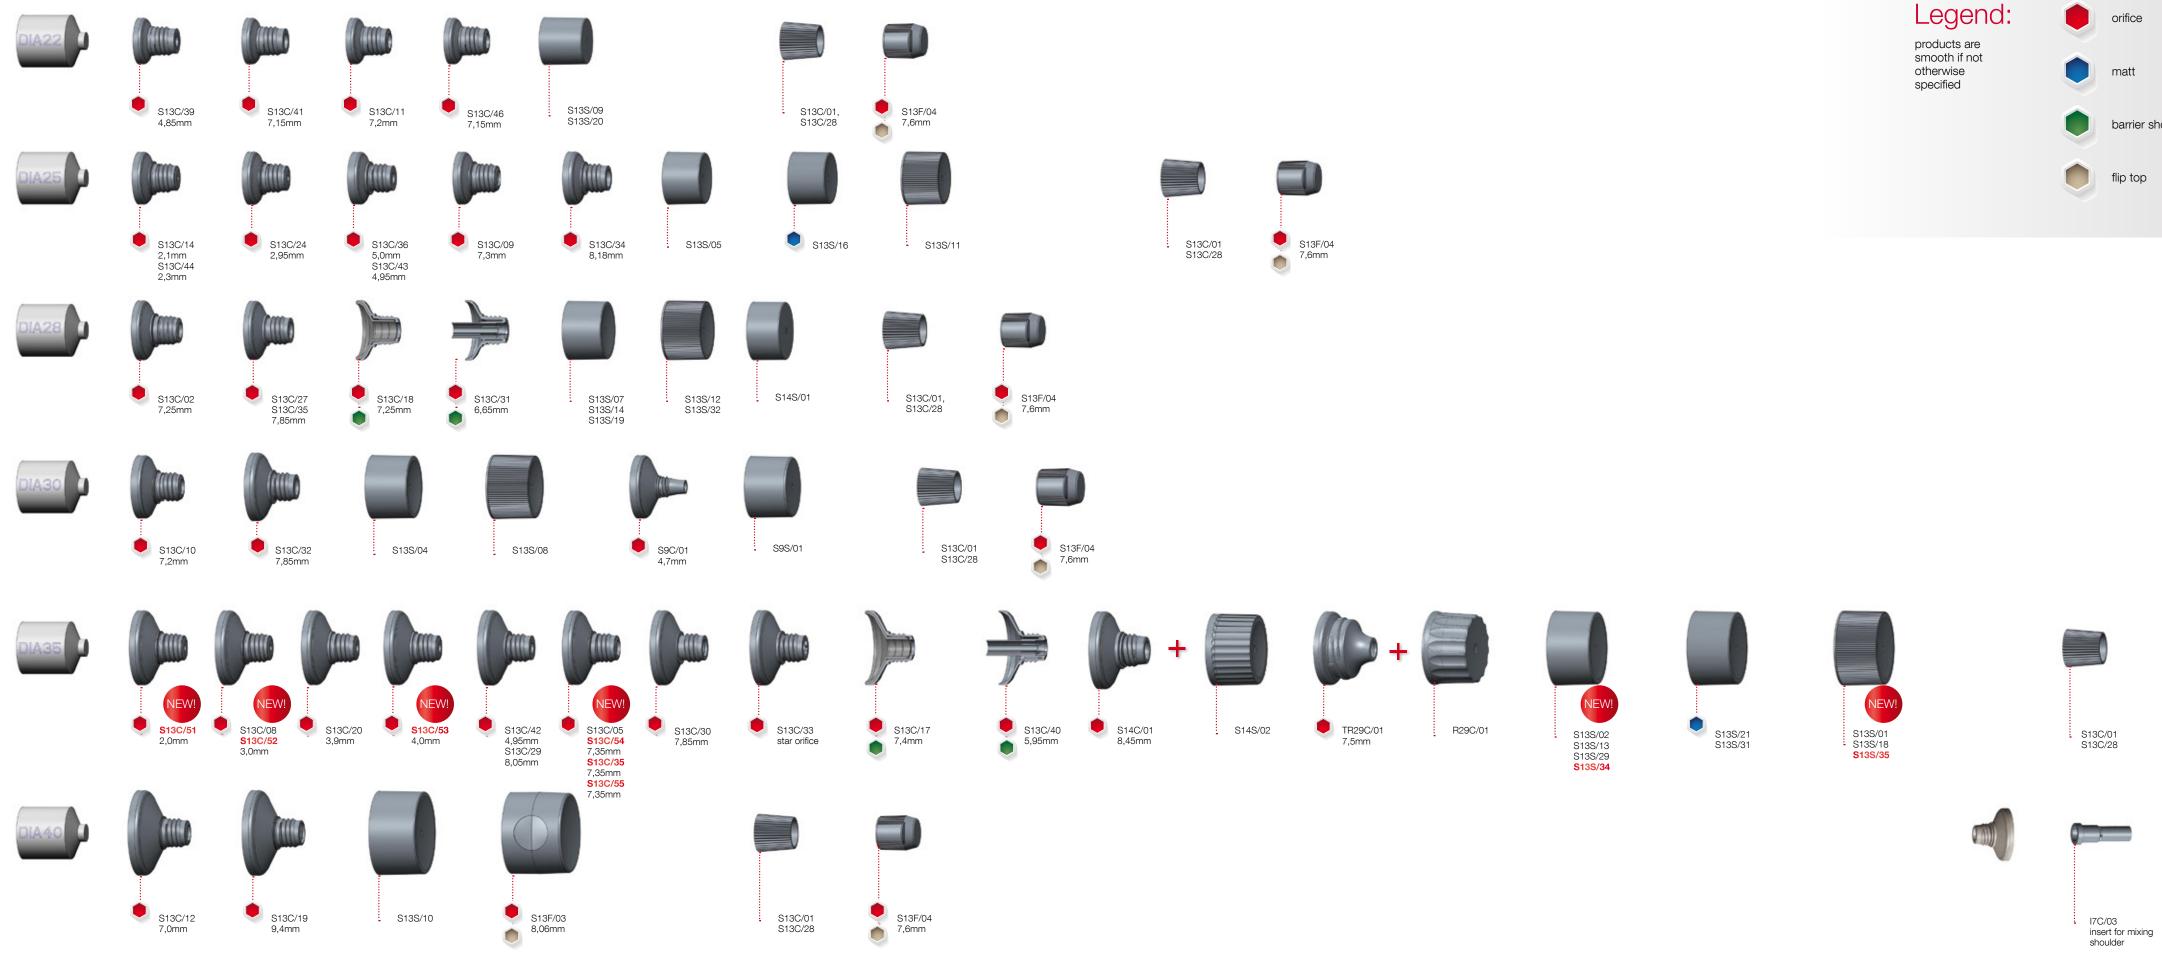

# Packaging solutions

Caps and closures for tubes



# RELIABLE PARTNER

250 customers,
70 countries around the world,
6,0 billion injected products,
100 moulds per year,
70 mio EUR income,
480 employees.





# FULL SOLUTION SUPPLIER

Cooperation is the key to your success!



#### DEVELOPMENT

60 highly qualified technical staff ensure high quality procedures and products.

MOULD TECHNOLOGY Up to 192 cavities and 100 tools per year.





#### COMPETENCES

With over 50 years of experience we can be your full solution provider.

# DECORATION







Choose unique decoration – variety of techniques: different colours, surface textures, metalization or hot foil stamping.

## CUSTOMIZED PRODUCTS stand out and be unique



FROM AN IDEA

#### 5













S13F/04

7,6mm

11





Caps & sholders



Push on

# MACHINE PARK

# 100 moulding machines with clamping force: 25 – 500 t

11tra

- 90 injection moulding machines
- 10 injection blow moulding machines with total camera supervision
- 5 injection blow moulding machines

- 10 extrusion blow moulding machines
- 4 hybrid and electric machines
- Assembly and process machines, fitted with vision system
- Robots
- 4 production halls

# CUSTOMER SERVICE

**fast reply** You receive our answer within 2 working days.

#### **minimum order** No minimum order quantity (1 box).



#### WAREHOUSE

semi automatic with 4.100 pallet spaces 300 regal pallet spaces for materials Locations: Slovenia, USA, Russia

# LOGISTICS

Organization of transport Supply chain system-Kanban Call-off and annual orders