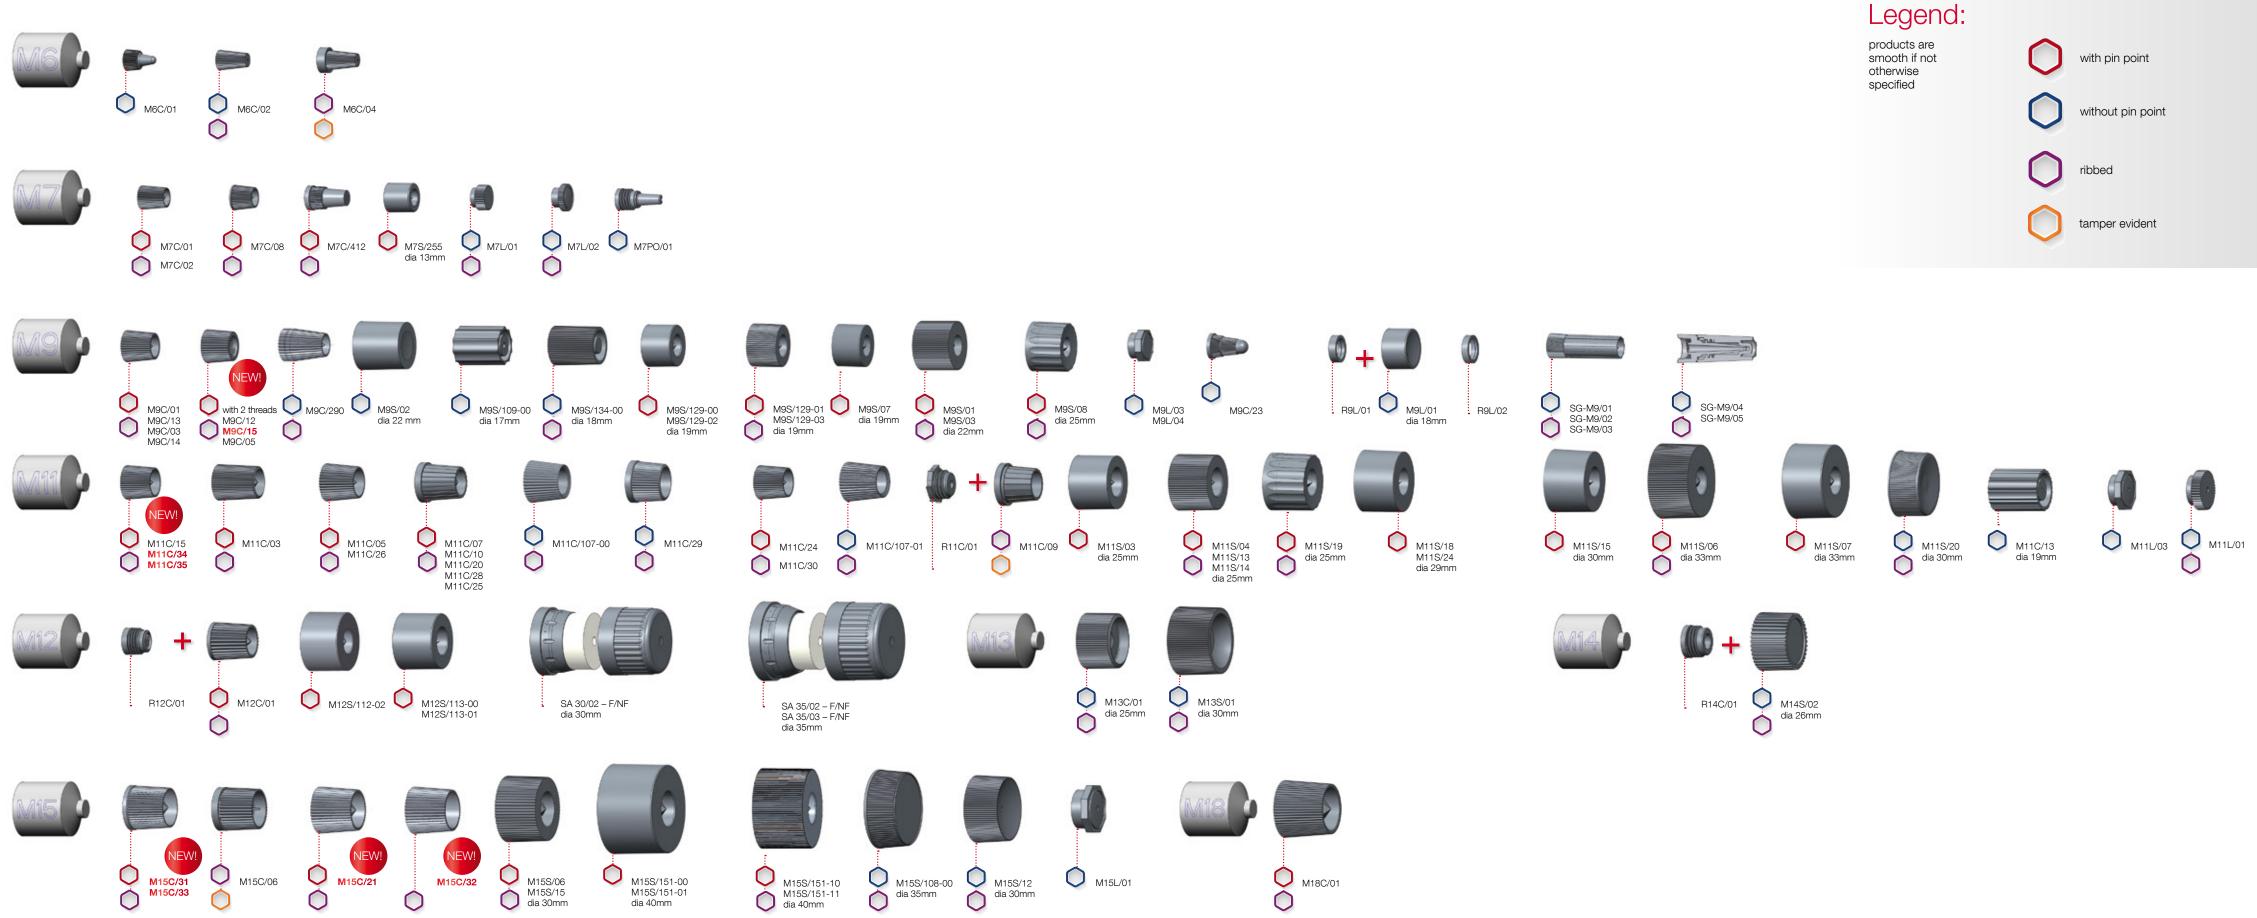

# Packaging solutions

Caps and closures for tubes



# RELIABLE PARTNER

250 customers,
70 countries around the world,
6,0 billion injected products,
100 moulds per year,
70 mio EUR income,
480 employees.





# FULL SOLUTION SUPPLIER

Cooperation is the key to your success!



#### DEVELOPMENT

60 highly qualified technical staff ensure high quality procedures and products.

MOULD TECHNOLOGY Up to 192 cavities and 100 tools per year.





#### COMPETENCES

With over 50 years of experience we can be your full solution provider.

# DECORATION







Choose unique decoration – variety of techniques: different colours, surface textures, metalization or hot foil stamping.

## CUSTOMIZED PRODUCTS stand out and be unique



FROM AN IDEA

#### 5













S13F/04

7,6mm

11





Caps & sholders



Push on

# MACHINE PARK

# 100 moulding machines with clamping force: 25 – 500 t

11tra

- 90 injection moulding machines
- 10 injection blow moulding machines with total camera supervision
- 5 injection blow moulding machines

- 10 extrusion blow moulding machines
- 4 hybrid and electric machines
- Assembly and process machines, fitted with vision system
- Robots
- 4 production halls

# CUSTOMER SERVICE

**fast reply** You receive our answer within 2 working days.

#### **minimum order** No minimum order quantity (1 box).



#### WAREHOUSE

semi automatic with 4.100 pallet spaces 300 regal pallet spaces for materials Locations: Slovenia, USA, Russia

# LOGISTICS

Organization of transport Supply chain system-Kanban Call-off and annual o