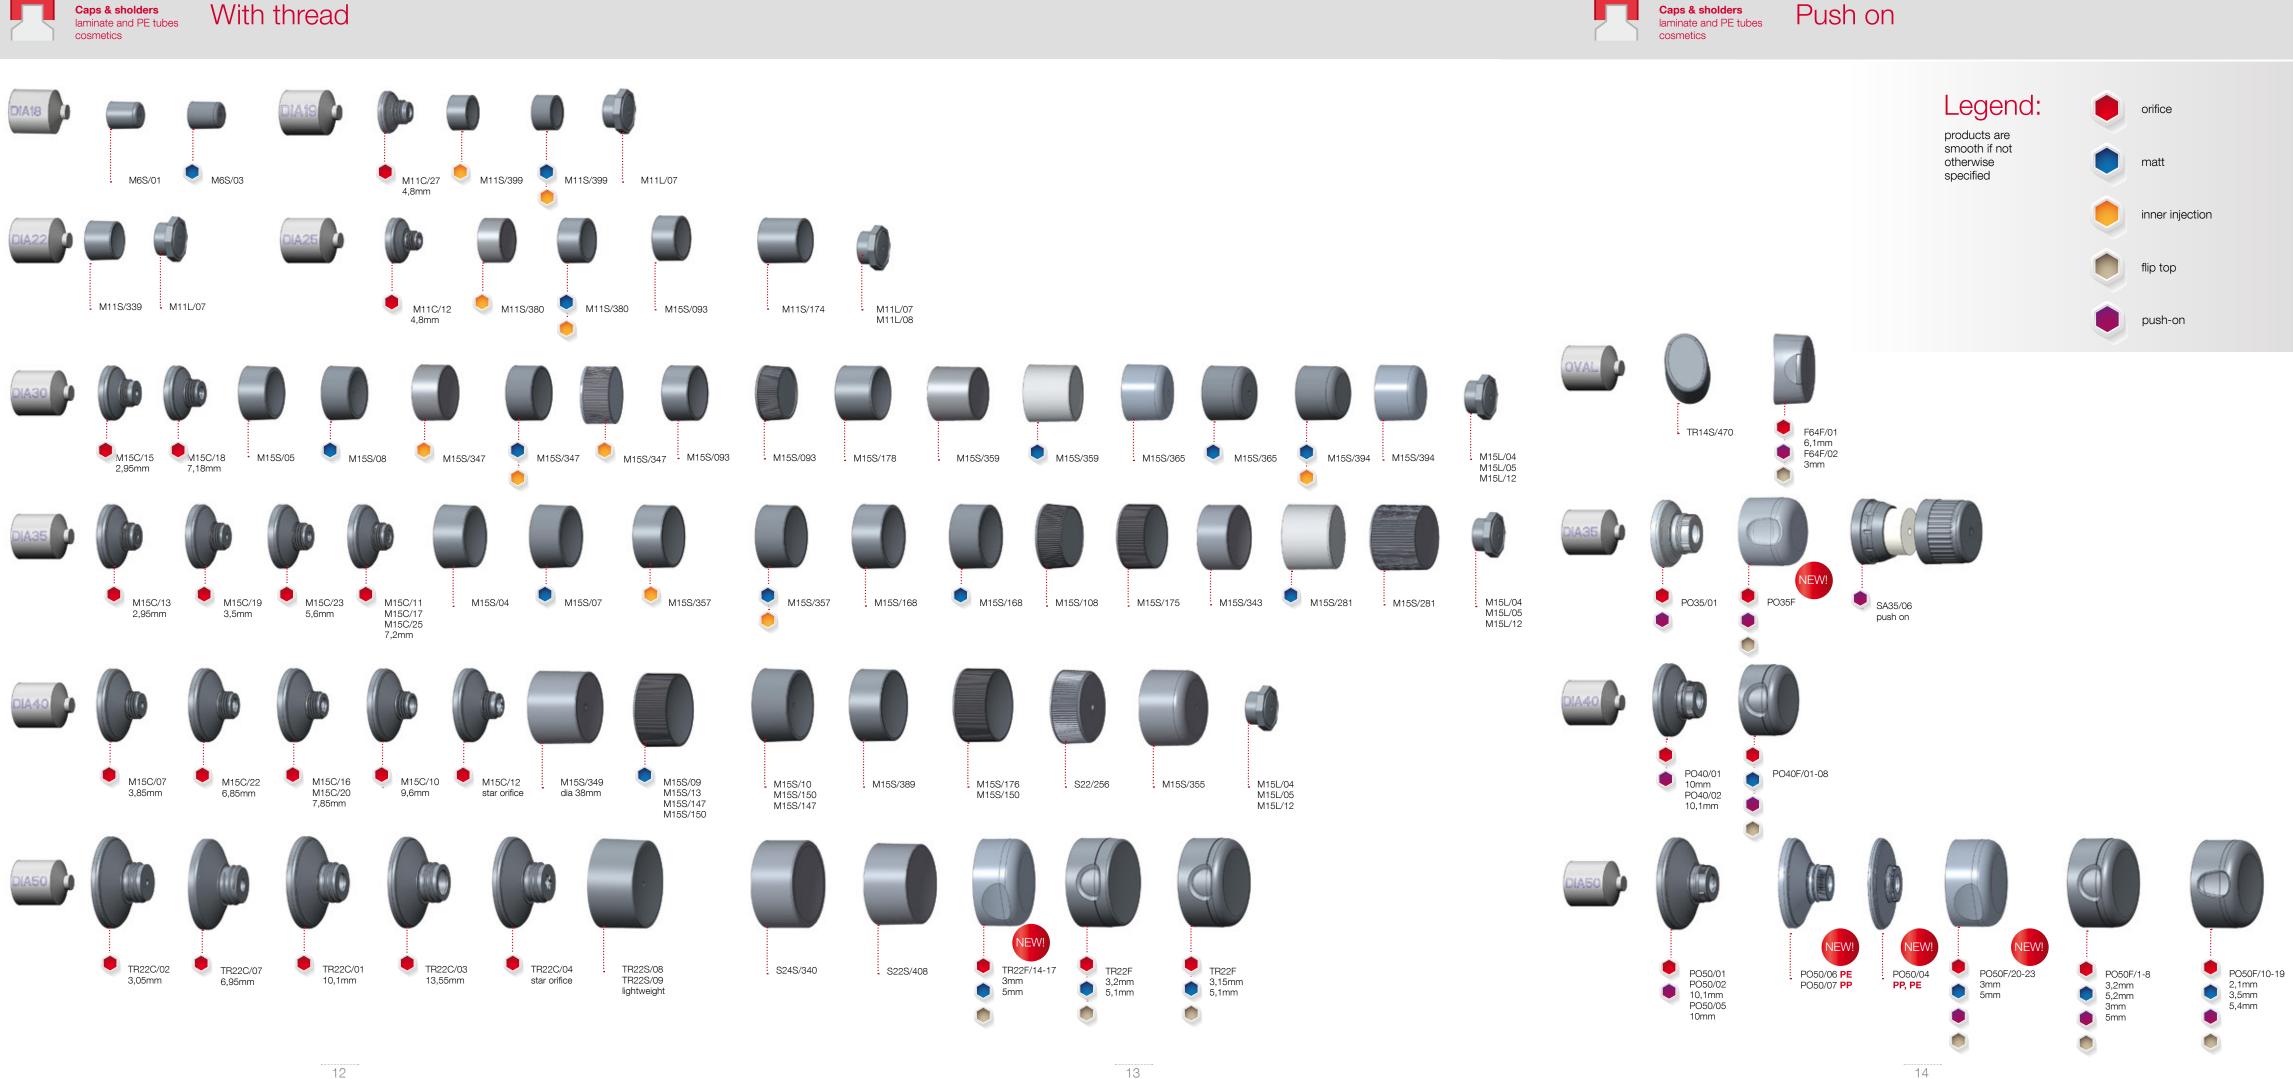

# Packaging solutions

Caps and closures for tubes



# RELIABLE PARTNER

250 customers,
70 countries around the world,
6,0 billion injected products,
100 moulds per year,
70 mio EUR income,
480 employees.





# FULL SOLUTION SUPPLIER

Cooperation is the key to your success!



#### DEVELOPMENT

60 highly qualified technical staff ensure high quality procedures and products.

MOULD TECHNOLOGY Up to 192 cavities and 100 tools per year.





#### COMPETENCES

With over 50 years of experience we can be your full solution provider.

# DECORATION







Choose unique decoration – variety of techniques: different colours, surface textures, metalization or hot foil stamping.

## CUSTOMIZED PRODUCTS stand out and be unique



FROM AN IDEA

#### 5













S13F/04

7,6mm

11





Caps & sholders



Push on

# MACHINE PARK

# 100 moulding machines with clamping force: 25 – 500 t

11tra

- 90 injection moulding machines
- 10 injection blow moulding machines with total camera supervision
- 5 injection blow moulding machines

- 10 extrusion blow moulding machines
- 4 hybrid and electric machines
- Assembly and process machines, fitted with vision system
- Robots
- 4 production halls

# CUSTOMER SERVICE

**fast reply** You receive our answer within 2 working days.

#### **minimum order** No minimum order quantity (1 box).



#### WAREHOUSE

semi automatic with 4.100 pallet spaces 300 regal pallet spaces for materials Locations: Slovenia, USA, Russia

# LOGISTICS

Organization of transport Supply chain system-Kanban Call-off and annual orders



S IL nite man

MATERIAL